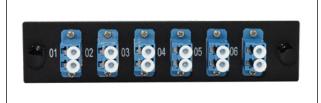

www.scpcat5e.com sales@scpcat5e.com Direct: 954-327-5770 Toll Free: 866-470-5742

6 DUPLEX LC SINGLE-MODE FIBER LGX ADAPTER PLATE - OS2 9/125 ADAPTERS (BLUE), ZIRCONIA CERAMIC SPLIT SLEEVE, PUSH PIN STYLE MOUNTING TABS - 1 EACH

## **PRODUCT SUMMARY**

The 6 single mode duplex LC enclosure panel populates open panel slots in compatible wall-mount enclosures and rack trays. The panel is compatible with LGX-118 panel slots and features push-pin style mounting tabs for quick installation.

## **FEATURES & BENEFITS**

- Fiber coupler/adapter insert for rack trays and wall-mount enclosures
- 6 single mode duplex LC connectors
- Compatible with single mode OS1 and OS2 fiber
- · Black powder-coated steel
- 5.10" x 1.15" (130mm x 29mm)
- LGX-118 compatible
- Push-pin style mounting tabs