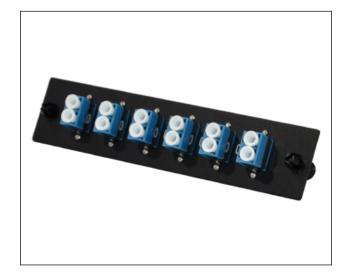

www.scpcat5e.com sales@scpcat5e.com Direct: 954-327-5770 Toll Free: 866-470-5742

6 DUPLEX LC SINGLE-MODE FIBER LGX ADAPTER PLATE - OS2 9/125 ADAPTERS (BLUE), ZIRCONIA CERAMIC SPLIT SLEEVE, PUSH PIN STYLE MOUNTING TABS - 1 EACH

## **PRODUCT SUMMARY**

The 6 single mode duplex LC enclosure panel populates open panel slots in compatible wall-mount enclosures and rack trays. The panel is compatible with LGX-118 panel slots and features push-pin style mounting tabs for quick installation.

## **FEATURES & BENEFITS**

- Fiber coupler/adapter insert for rack trays and wall-mount enclosures
- 6 single mode duplex LC connectors
- Compatible with single mode OS1 and OS2 fiber
- · Black powder-coated steel
- 5.10" x 1.15" (130mm x 29mm)
- LGX-118 compatible
- Push-pin style mounting tabs